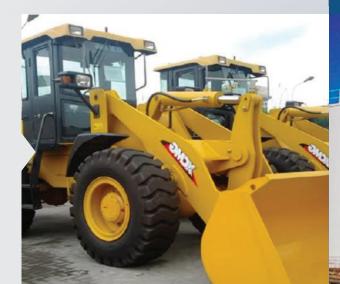

# **MAJOR EQUIPMENT**

HEAT EXCHANGERS

PRESSURE VESSELS

PROCESS EQUIPMENT

COMPRESSION PACKAGES

FIBER GLASS-BURIED TANKS
ELECTRO-SUBMERSIBLE PUMPS
FILTERS

**HEAVY MACHINERY** 

PAYLOADERS
EXCAVATORS
ROCK TRUCKS
CRANES
SPECIALIZED VEHICLES